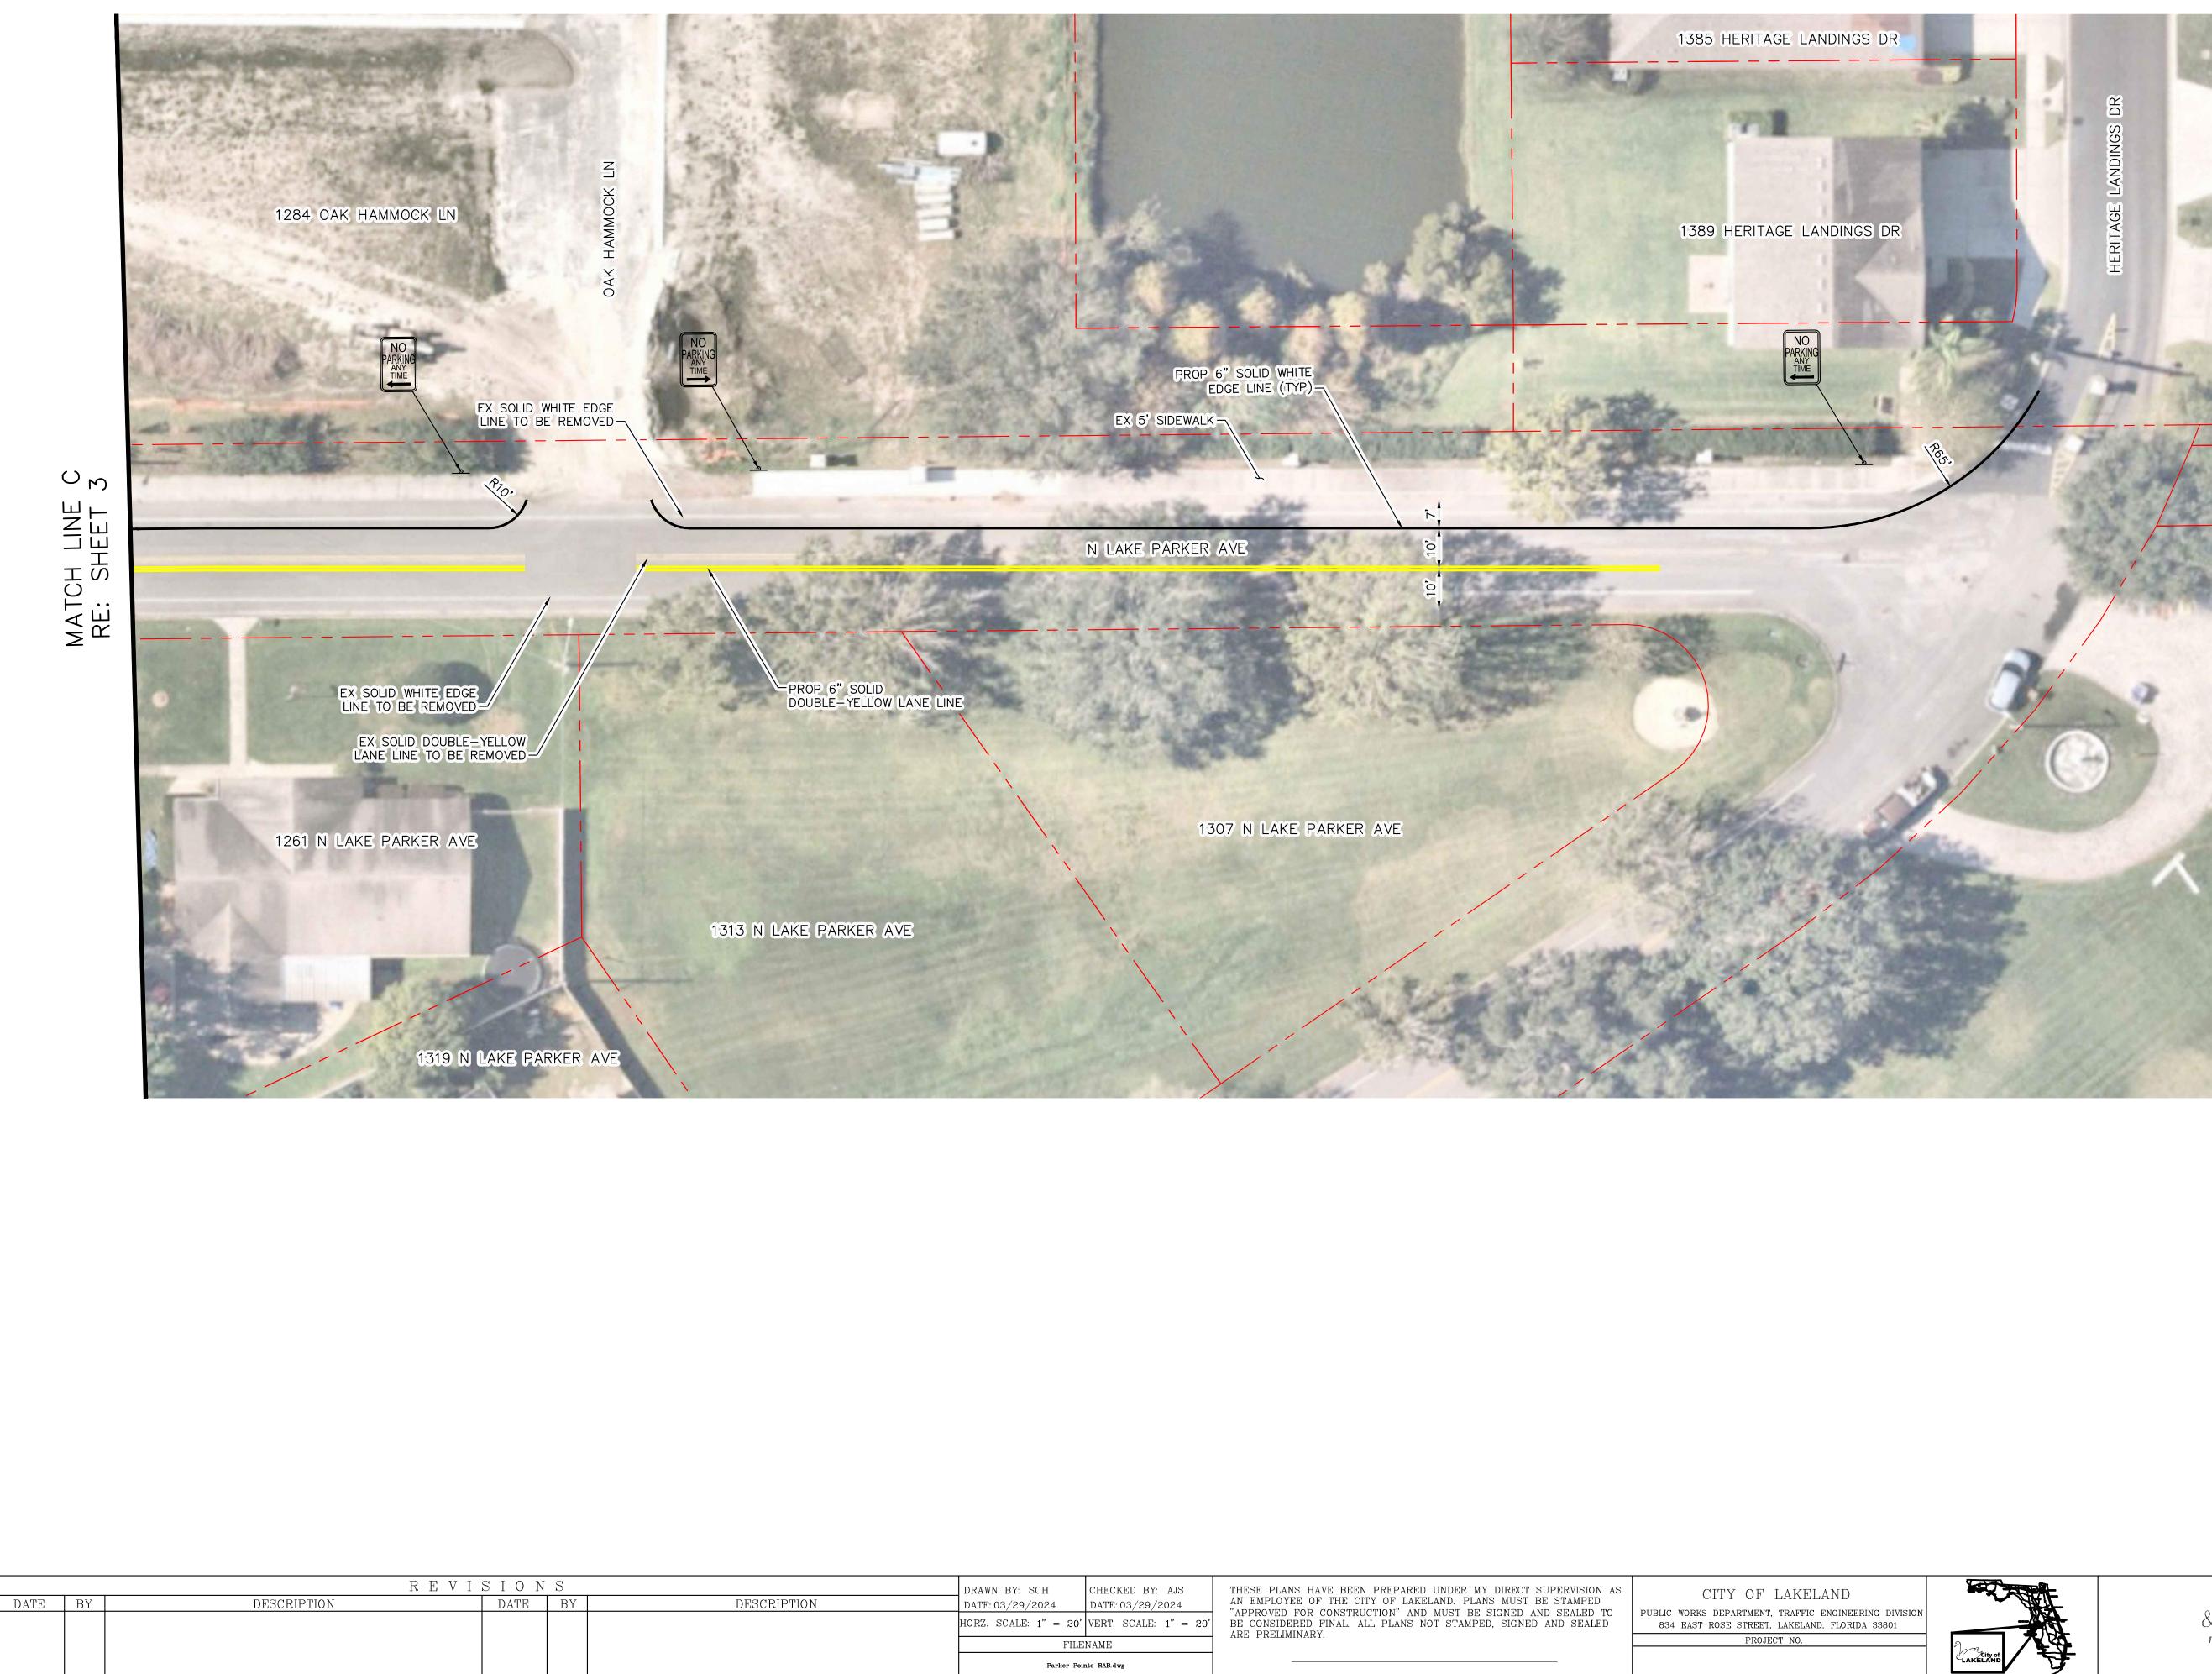

NOTES: 1. PROPERTY LINES SHOWN ARE BASED ON POLK COUNTY PARCEL DATA AND DO NOT REFLECT SURVEYED PROPERTY LINES.

ШN

MATCH LINE RE: SHEET

N LAKE PARKER AVE & GREENVIEW DR Traffic Calming Plans SHEET NO.

HORZ. SCALE: 1'' = 20' VERT. SCALE: 1'' = 20'FILENAME

 P.E. No.
 80236
 Date
 03/29/2024

IF SHEET IS 11 X 17, SCALE IS 1"=40'

NOTES: 1. PROPERTY LINES SHOWN ARE BASED ON POLK COUNTY PARCEL DATA AND DO NOT REFLECT SURVEYED PROPERTY LINES.

N LAKE PARKER AVE & HERITAGE LANDINGS DR Traffic Calming Plans