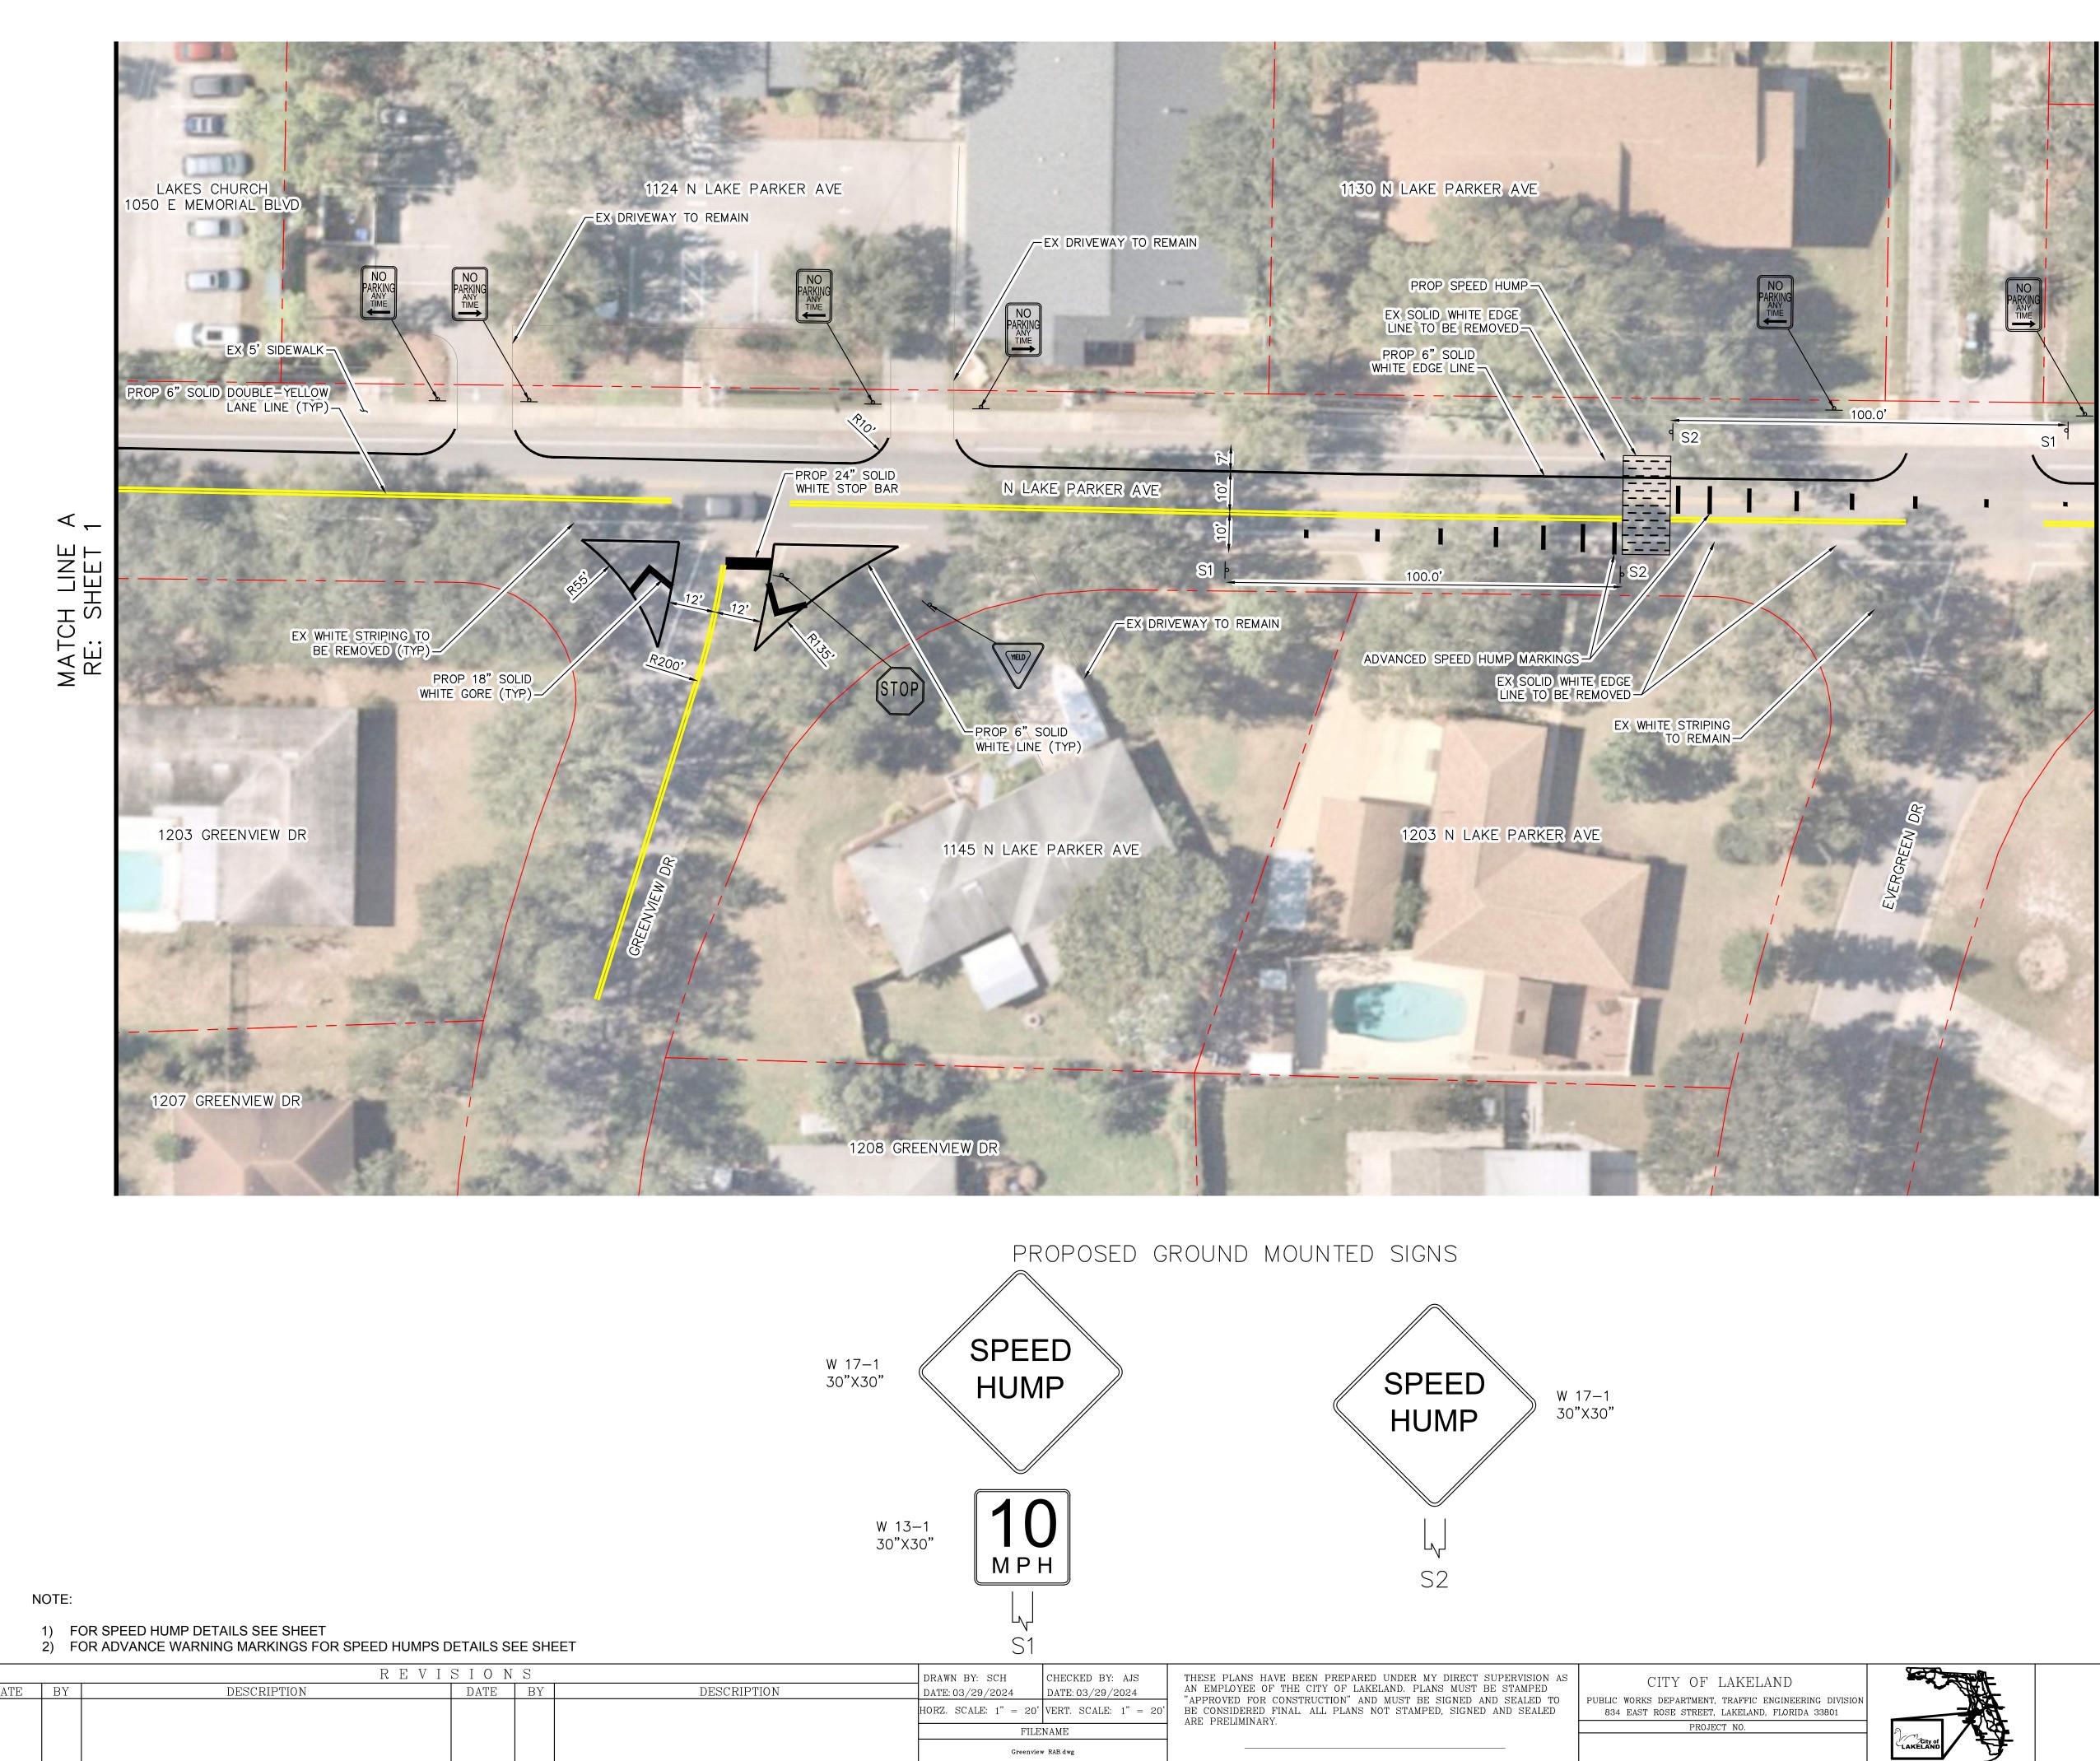

W 17-1 30"X30"

NOTE:

1) FOR SPEED HUMP DETAILS SEE SHEET

2) FOR ADVANCE WARNING MARKINGS FOR SPEED HUMPS DETAILS SEE SHEET

| R E V I S I O N S |    |             |      |    |             |  |  |  |
|-------------------|----|-------------|------|----|-------------|--|--|--|
| DATE              | BY | DESCRIPTION | DATE | BY | DESCRIPTION |  |  |  |
|                   |    |             |      |    |             |  |  |  |
|                   |    |             |      |    |             |  |  |  |
|                   |    |             |      |    |             |  |  |  |
|                   |    |             |      |    |             |  |  |  |
|                   |    |             |      |    |             |  |  |  |

PROPOSED GROUND MOUNTED SIGNS

FILENAME

Buena Dr RAB.dwg

THESE PLANS HAVE BEEN PREPARED UNDER MY DIRECT SUPERVISION AS AN EMPLOYEE OF THE CITY OF LAKELAND. PLANS MUST BE STAMPED "APPROVED FOR CONSTRUCTION" AND MUST BE SIGNED AND SEALED TO BE CONSIDERED FINAL. ALL PLANS NOT STAMPED, SIGNED AND SEALED ARE PRELIMINARY.

NOTES: 1. PROPERTY LINES SHOWN ARE BASED ON POLK COUNTY PARCEL DATA AND DO NOT REFLECT SURVEYED PROPERTY LINES.

ШN

MATCH LINE RE: SHEET

N LAKE PARKER AVE & GREENVIEW DR Traffic Calming Plans SHEET NO.

HORZ. SCALE: 1'' = 20' VERT. SCALE: 1'' = 20'FILENAME