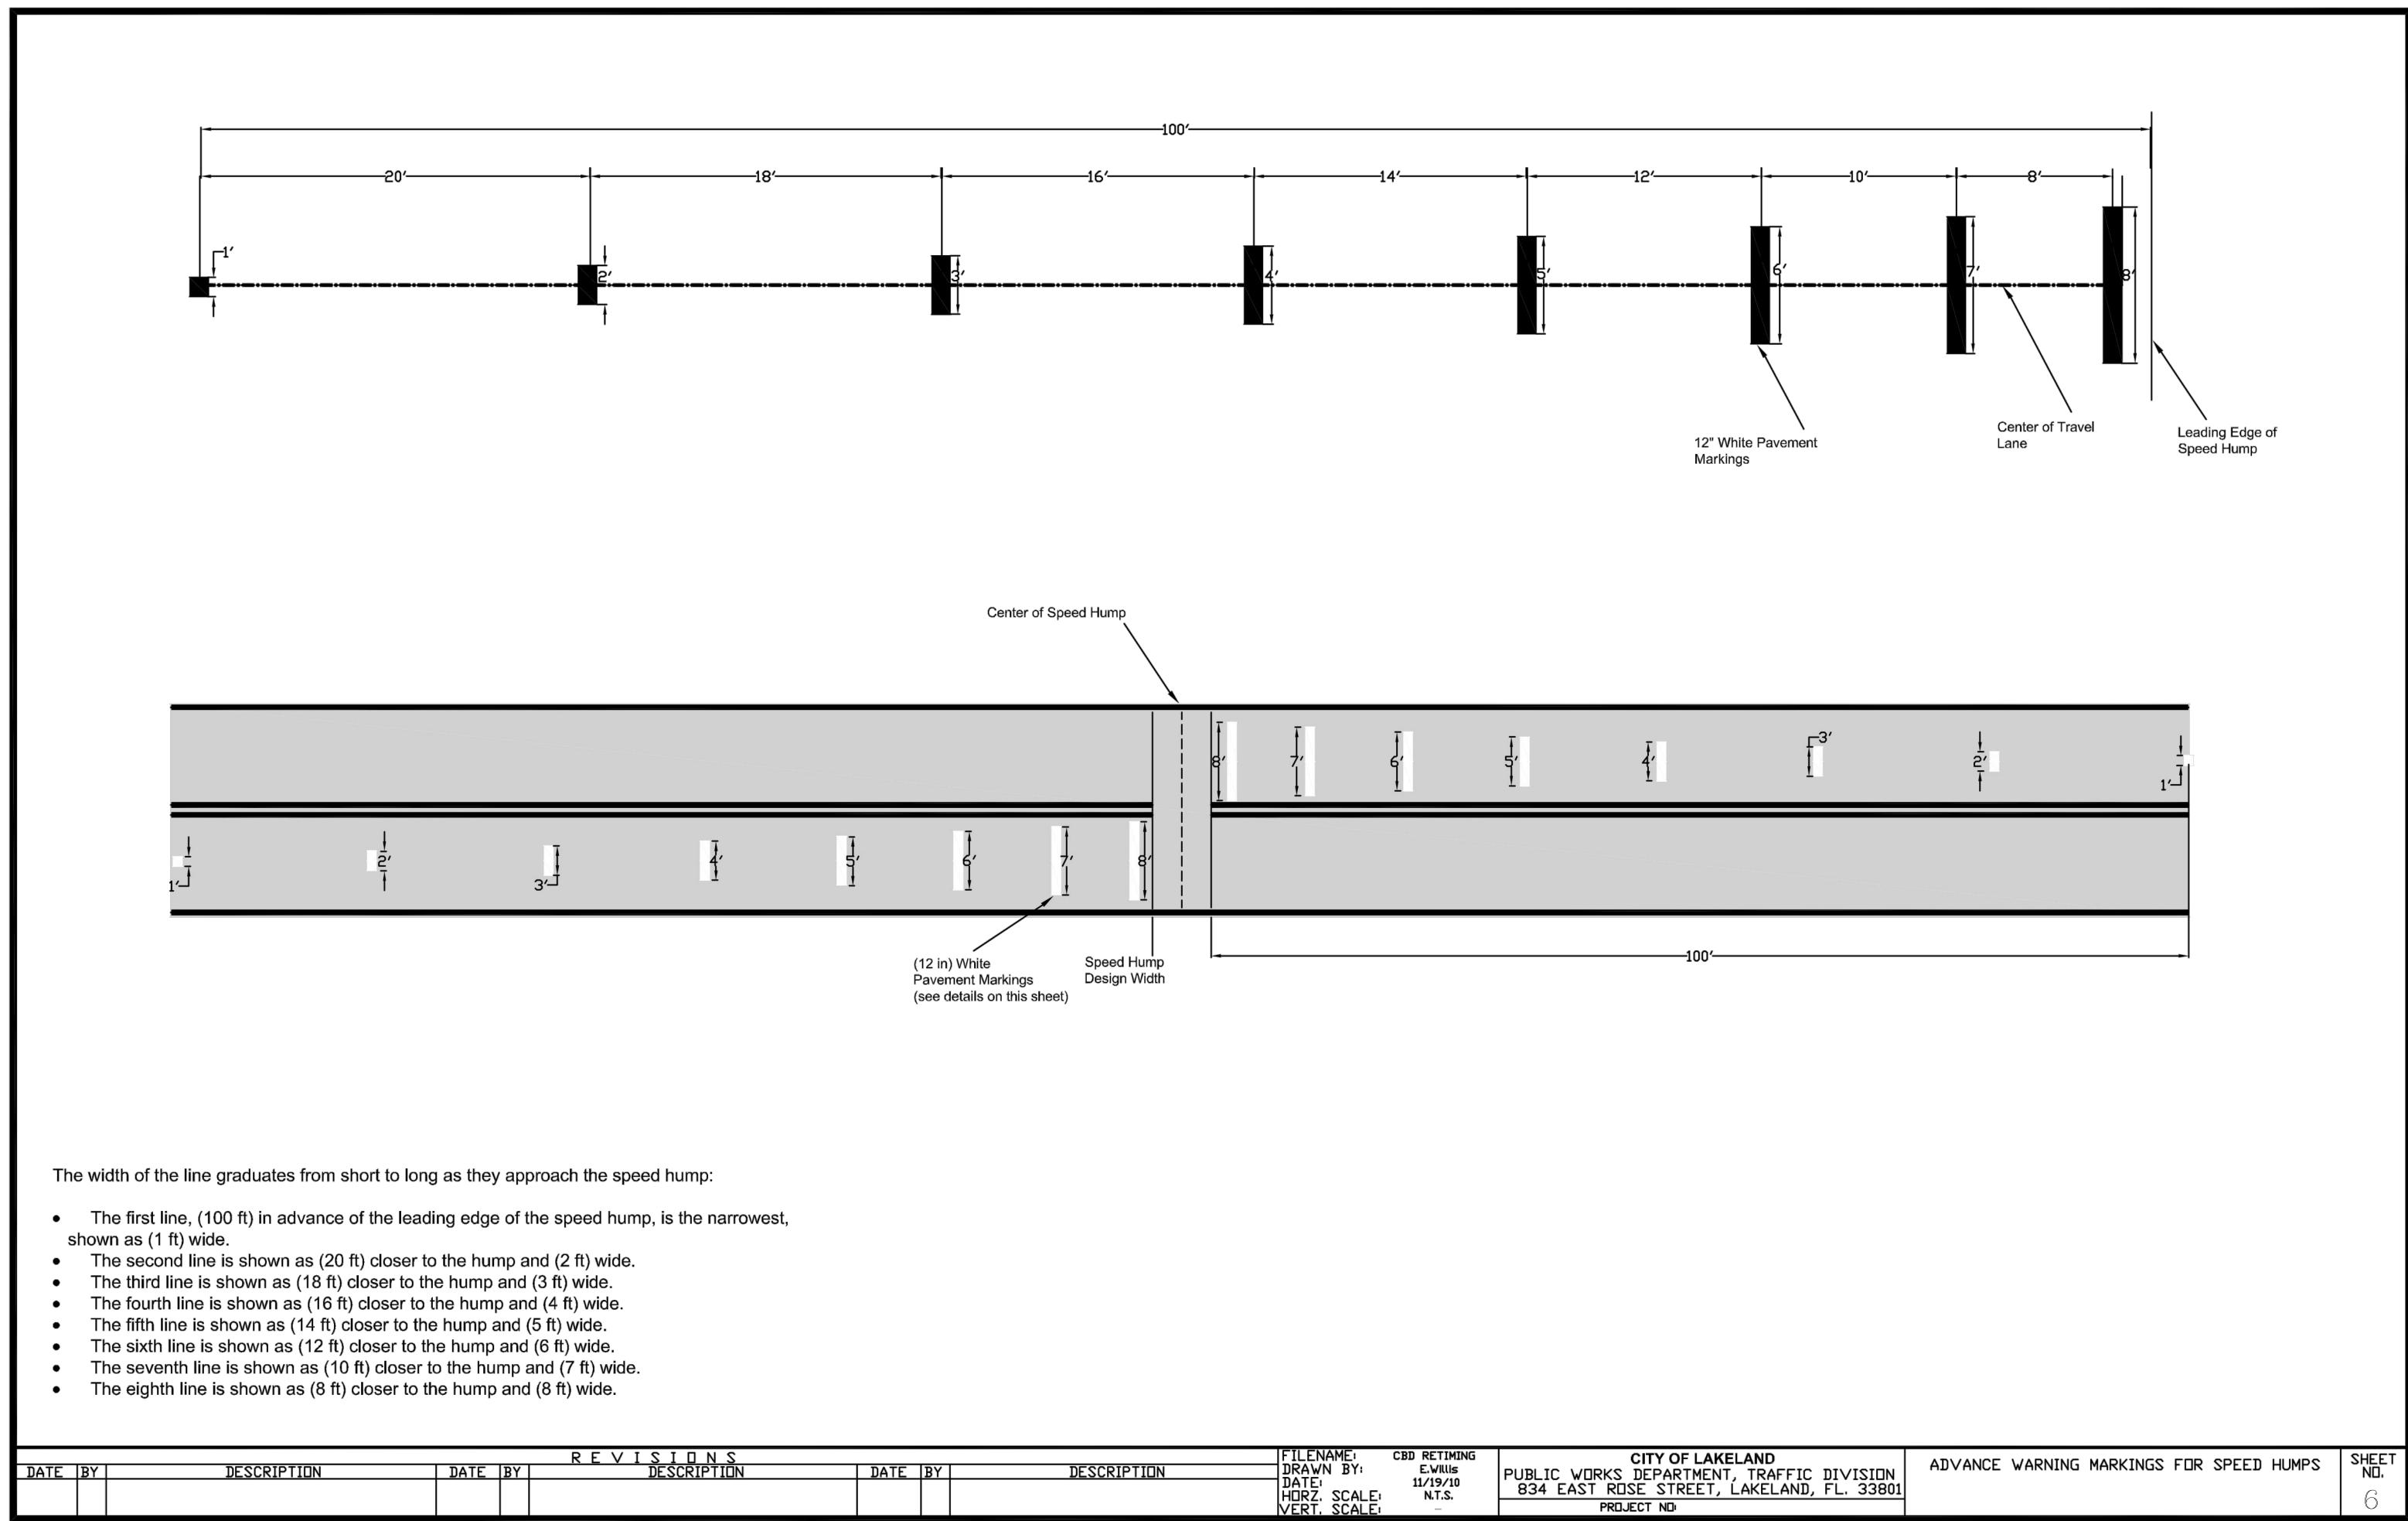

W 17-1 30"X30"

NOTE:

1) FOR SPEED HUMP DETAILS SEE SHEET

2) FOR ADVANCE WARNING MARKINGS FOR SPEED HUMPS DETAILS SEE SHEET

| R E V I S I O N S |    |             |      |    |             |  |  |  |
|-------------------|----|-------------|------|----|-------------|--|--|--|
| DATE              | BY | DESCRIPTION | DATE | BY | DESCRIPTION |  |  |  |
|                   |    |             |      |    |             |  |  |  |
|                   |    |             |      |    |             |  |  |  |
|                   |    |             |      |    |             |  |  |  |
|                   |    |             |      |    |             |  |  |  |
|                   |    |             |      |    |             |  |  |  |