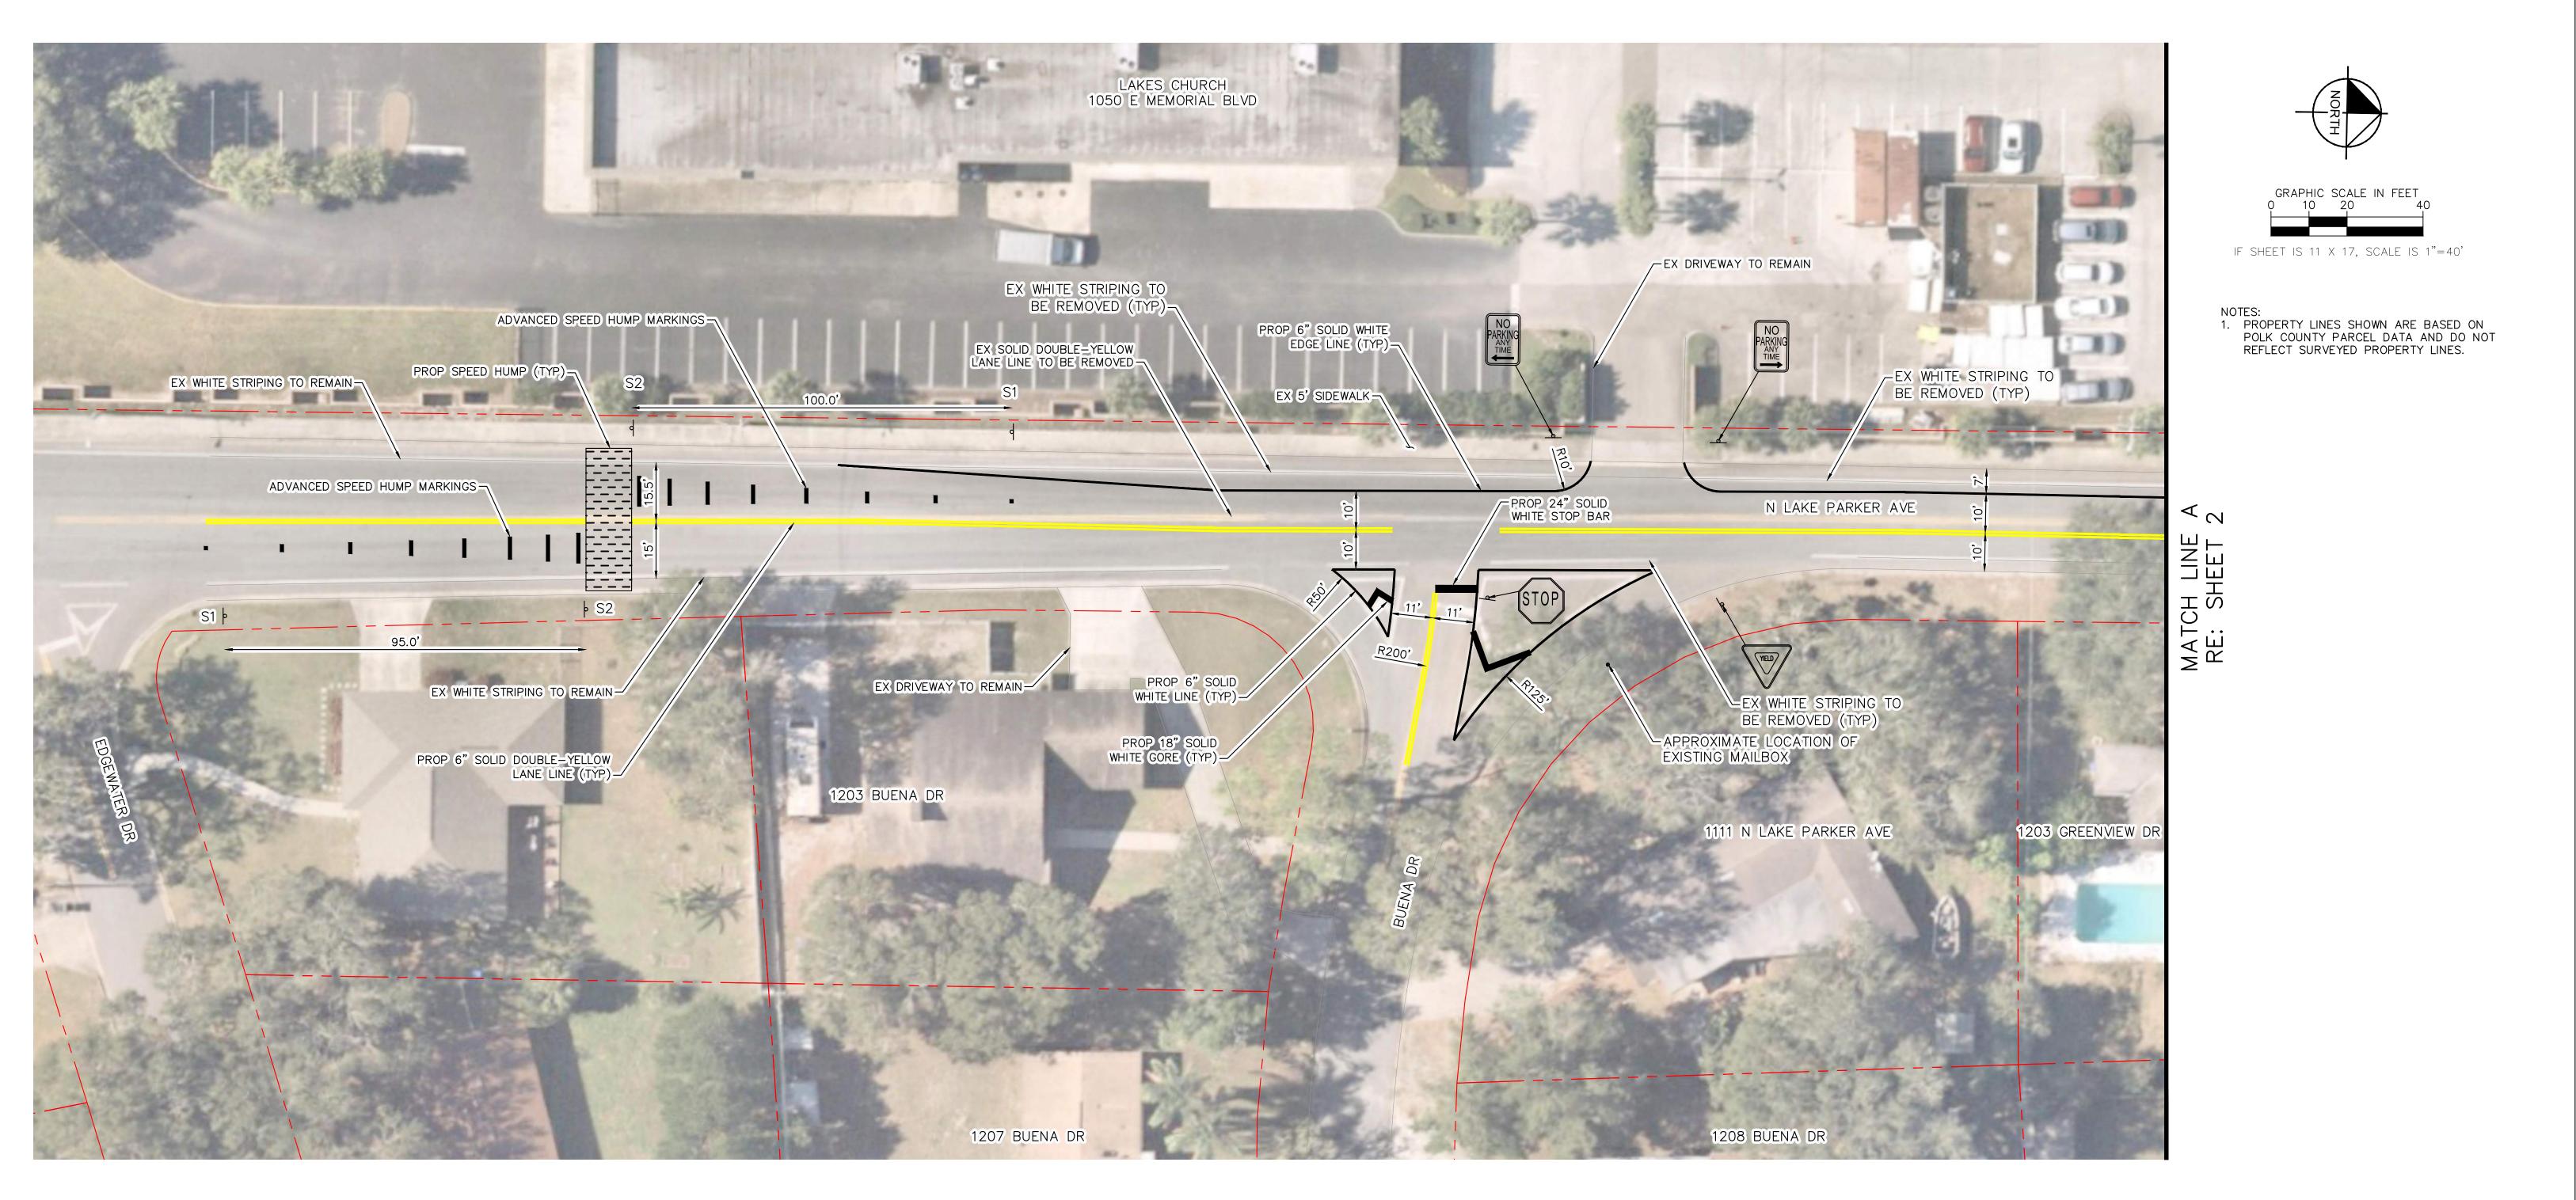

NOTES: 1. PROPERTY LINES SHOWN ARE BASED ON POLK COUNTY PARCEL DATA AND DO NOT REFLECT SURVEYED PROPERTY LINES.

ШN

MATCH LINE RE: SHEET

N LAKE PARKER AVE & GREENVIEW DR Traffic Calming Plans SHEET NO.

HORZ. SCALE: 1'' = 20' VERT. SCALE: 1'' = 20'FILENAME