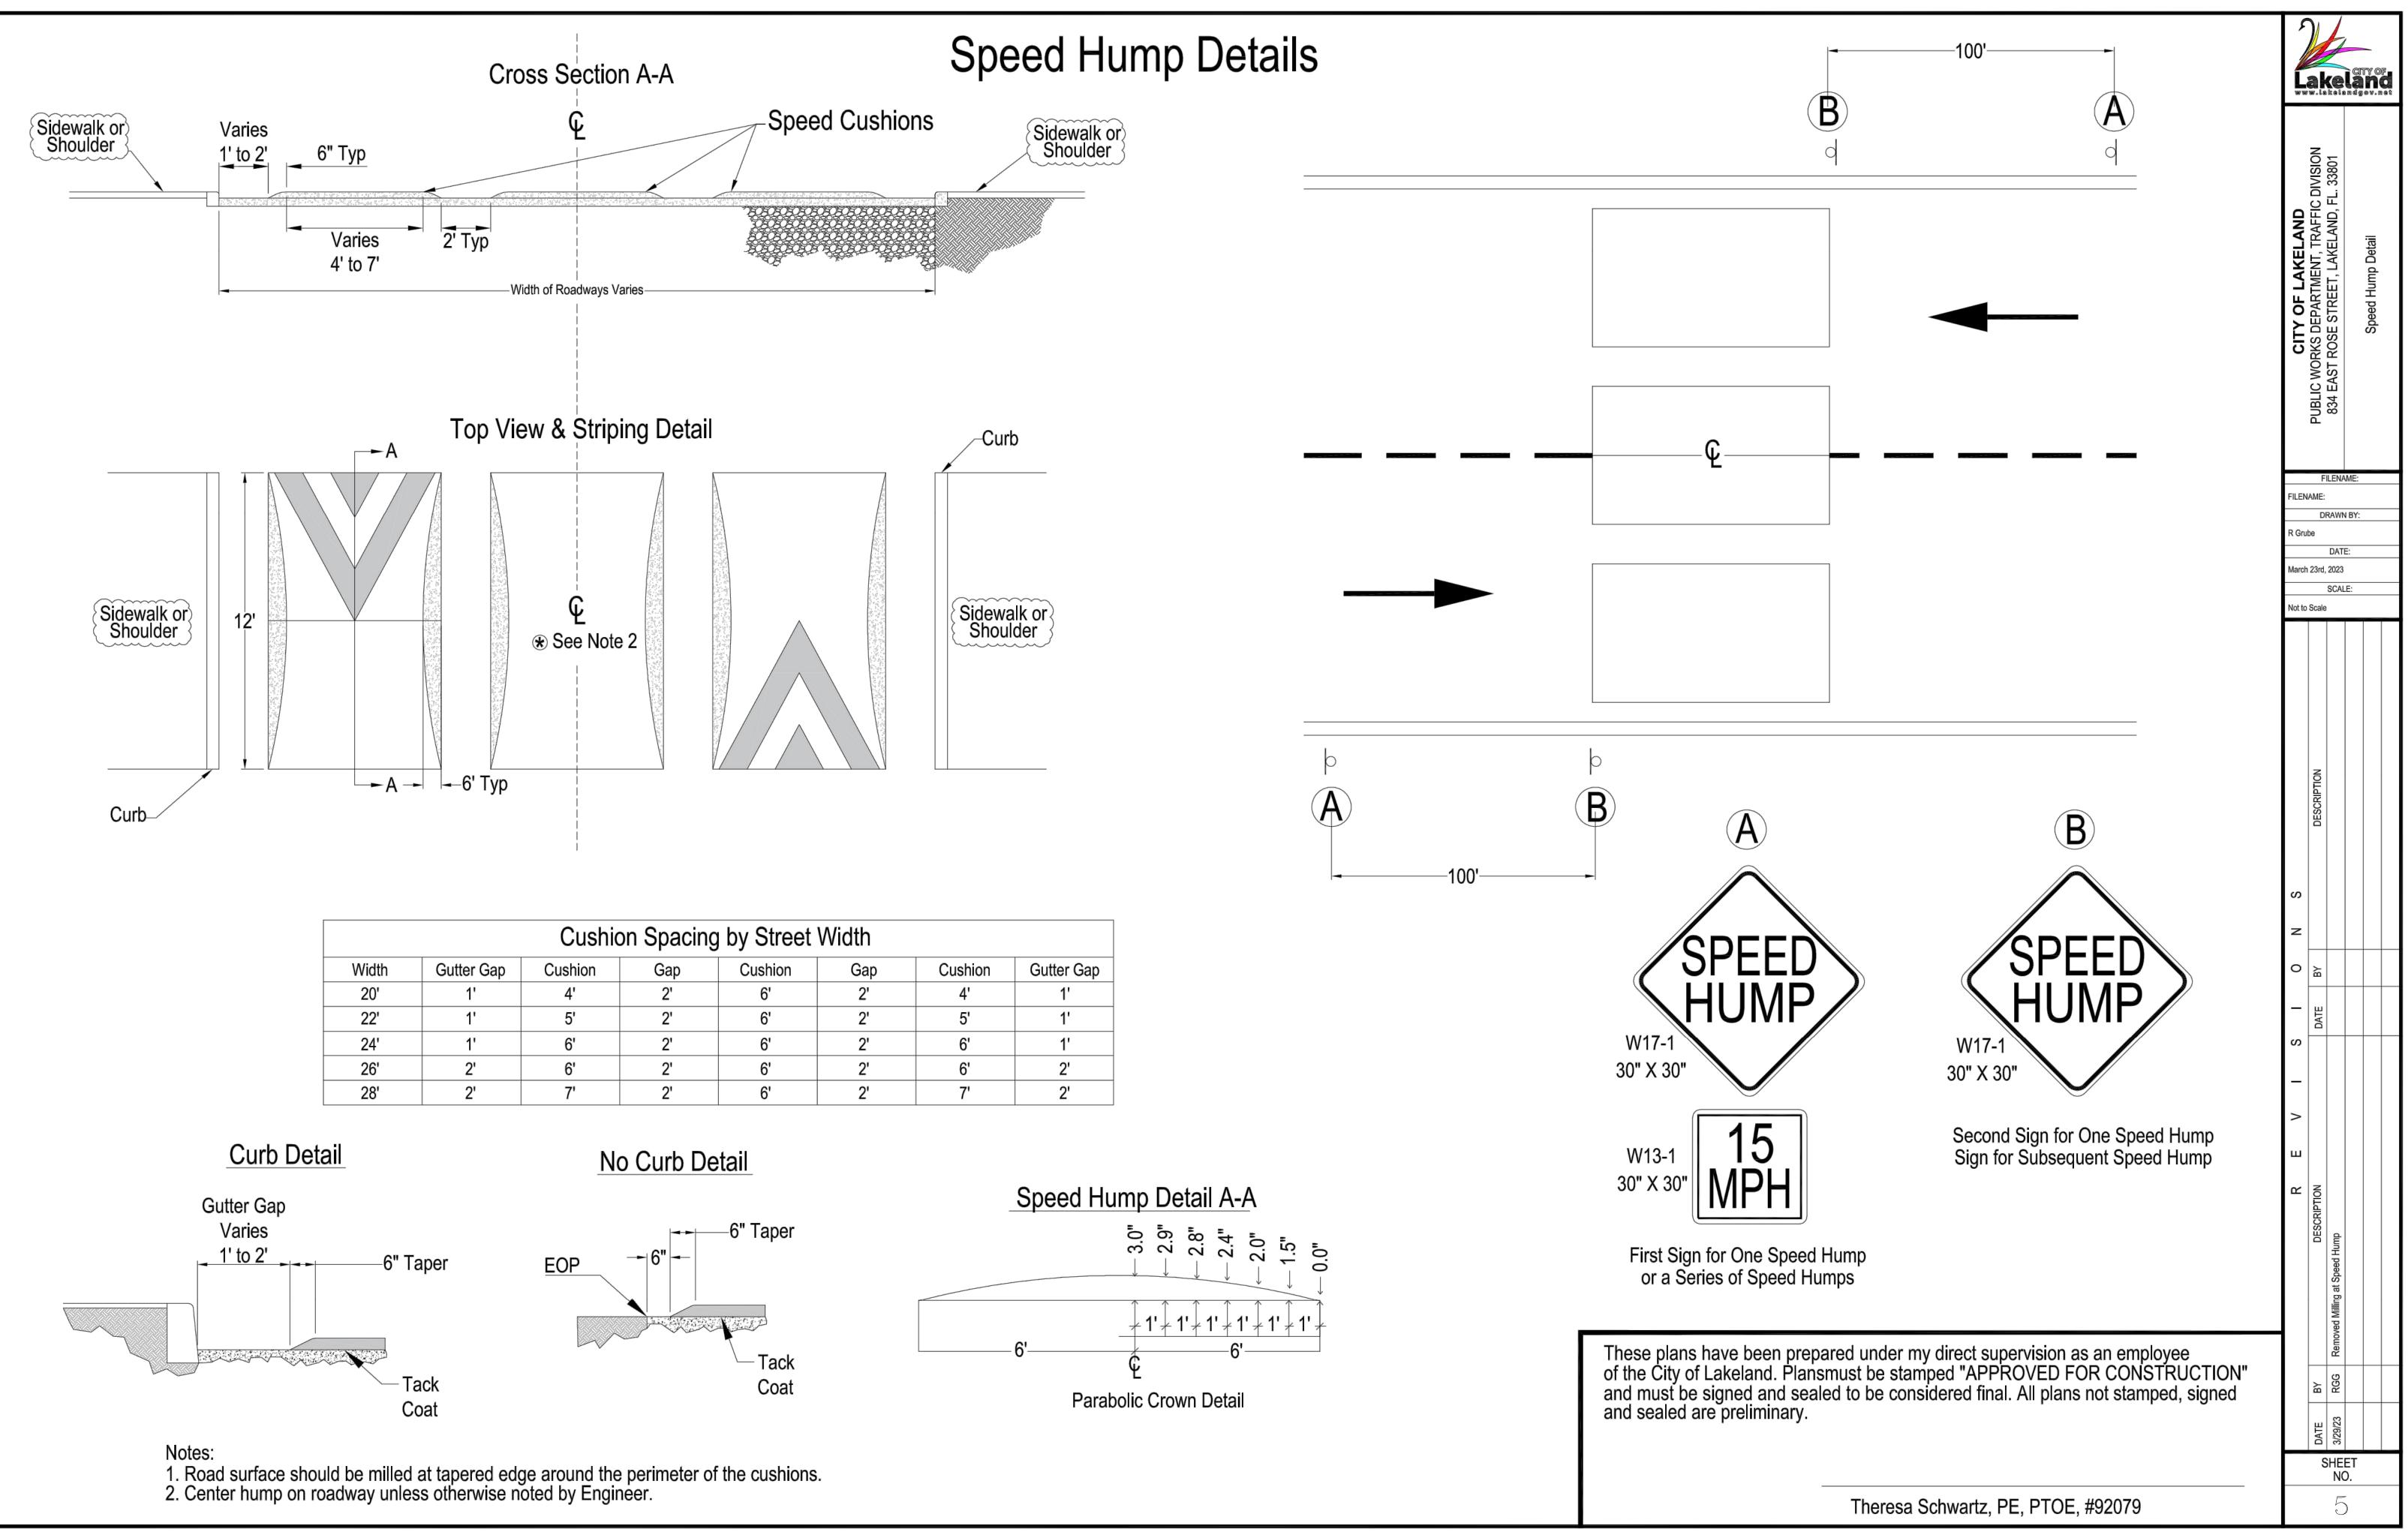

W 17-1 30"X30"

NOTE:

1) FOR SPEED HUMP DETAILS SEE SHEET

2) FOR ADVANCE WARNING MARKINGS FOR SPEED HUMPS DETAILS SEE SHEET

| R E V I S I O N S |    |             |      |    |             |  |  |  |
|-------------------|----|-------------|------|----|-------------|--|--|--|
| DATE              | BY | DESCRIPTION | DATE | BY | DESCRIPTION |  |  |  |
|                   |    |             |      |    |             |  |  |  |
|                   |    |             |      |    |             |  |  |  |
|                   |    |             |      |    |             |  |  |  |
|                   |    |             |      |    |             |  |  |  |
|                   |    |             |      |    |             |  |  |  |