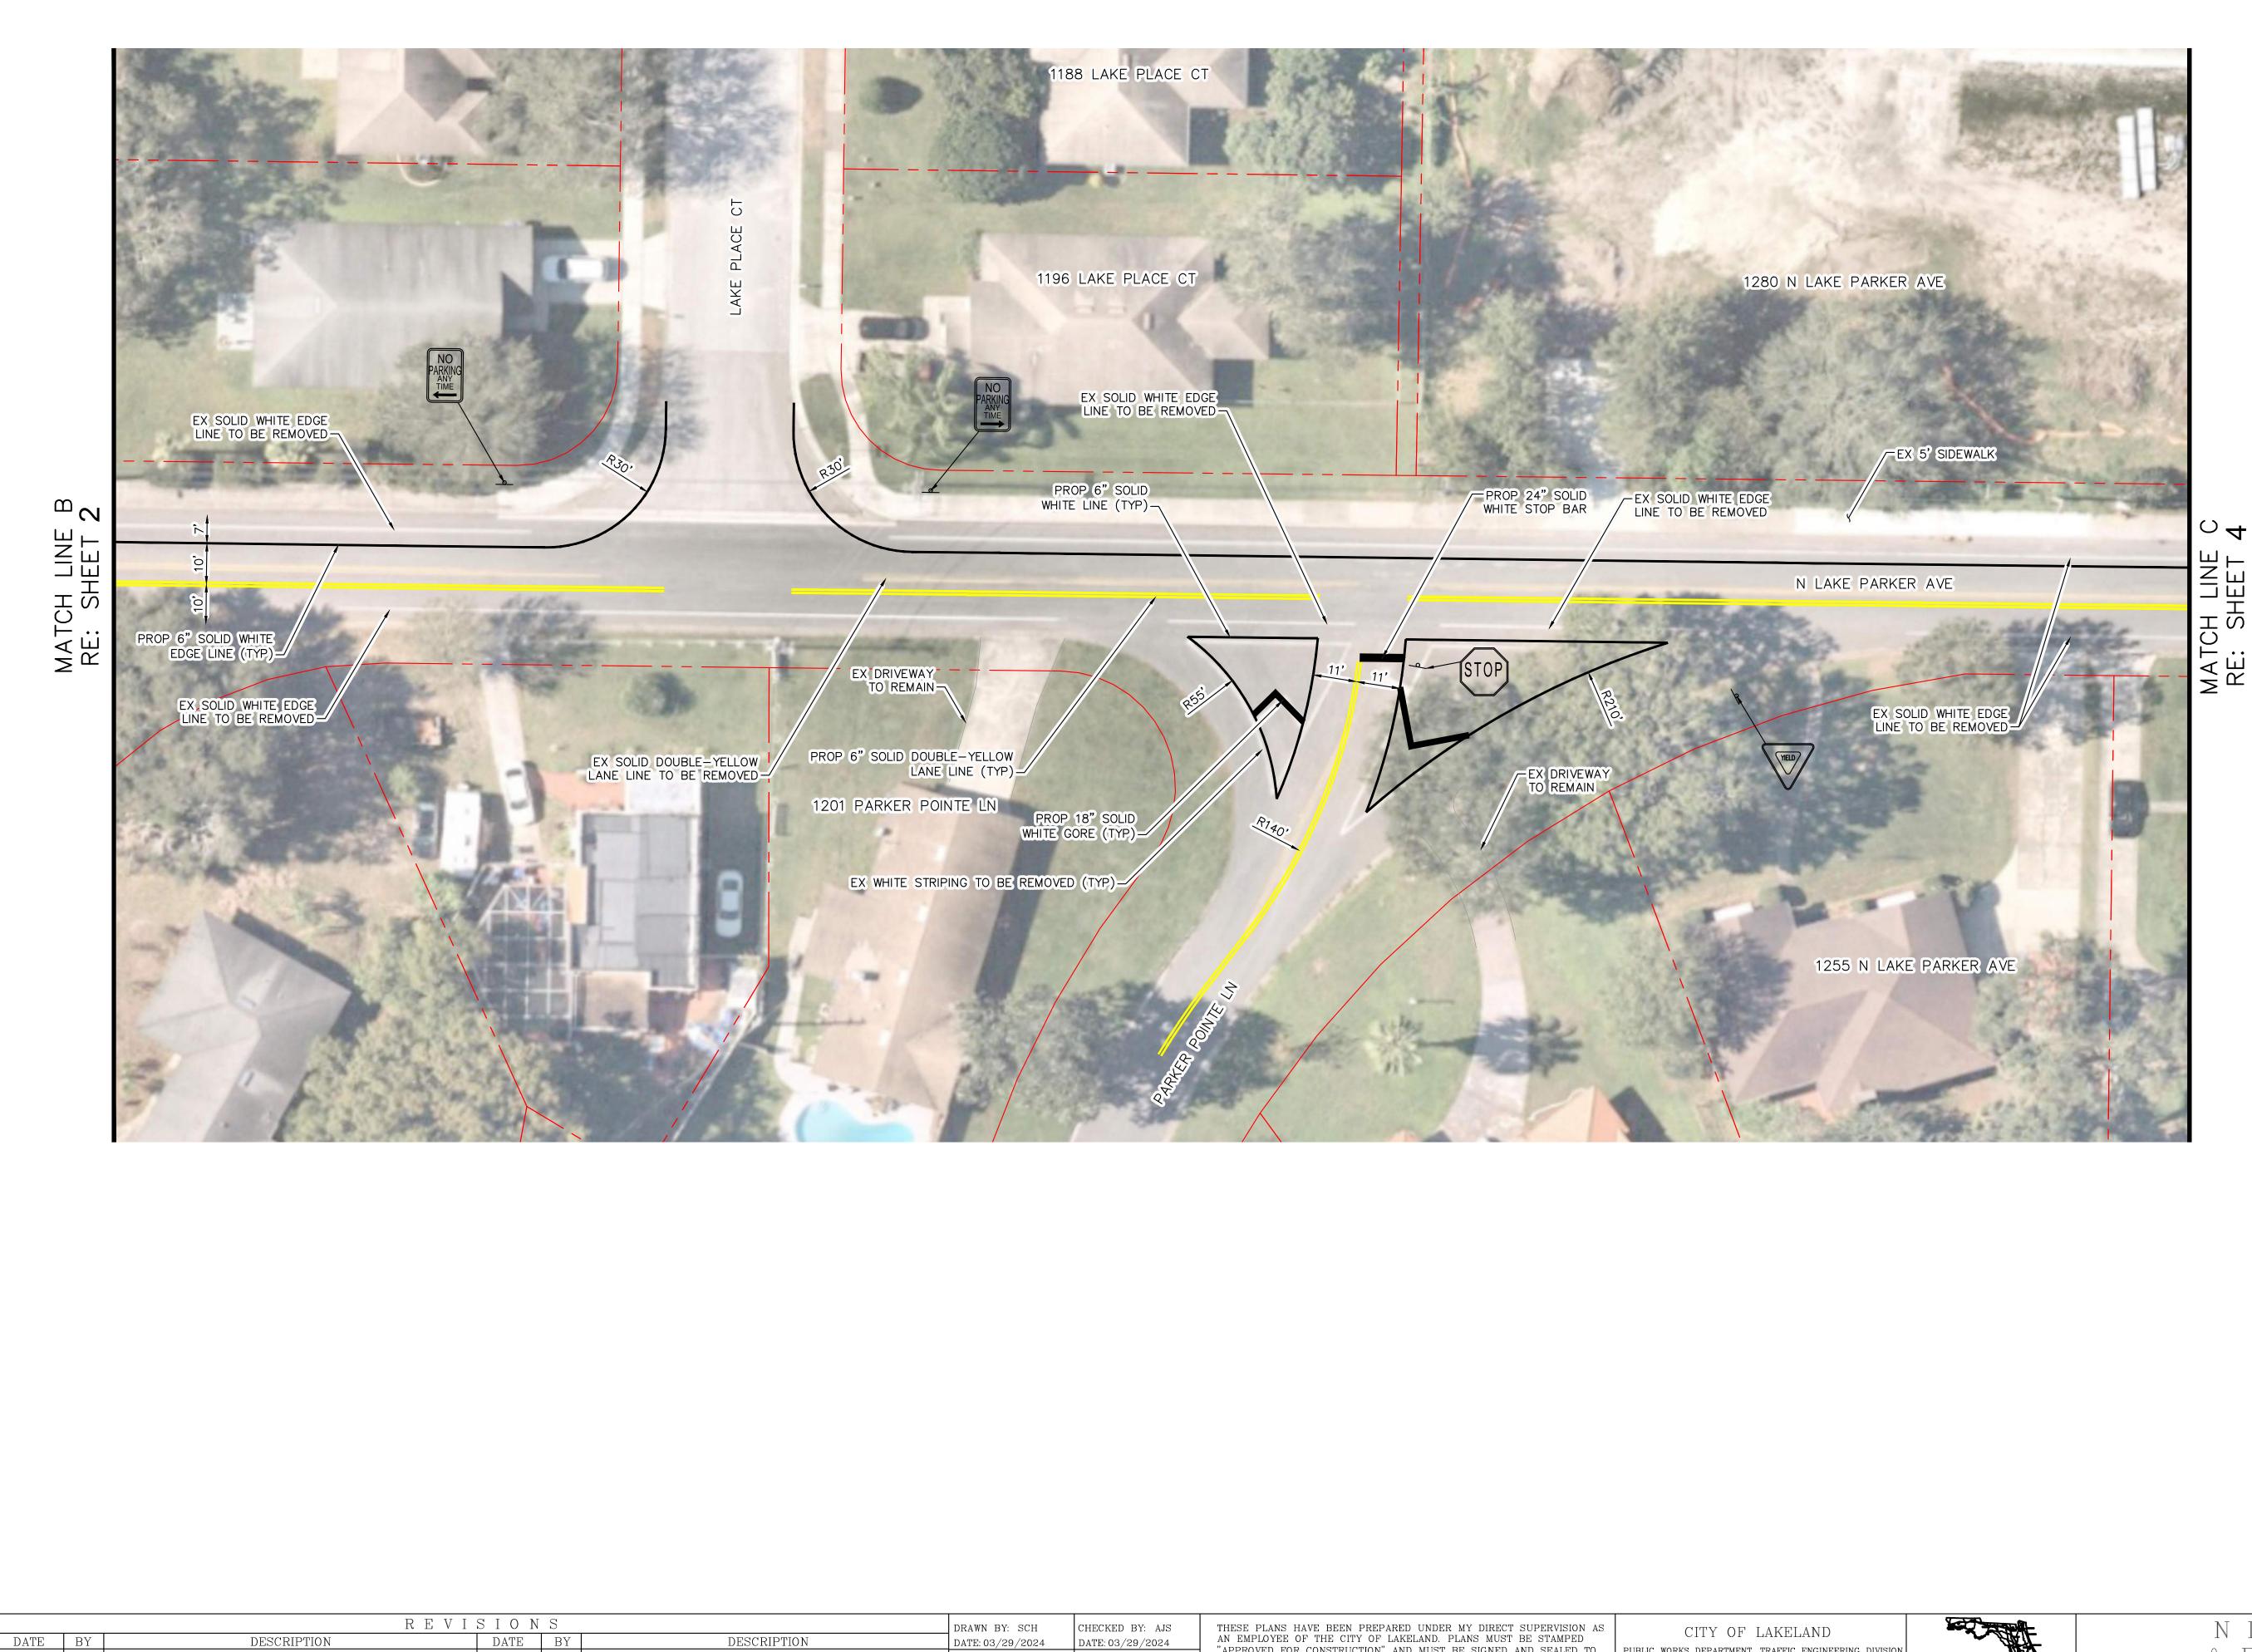

NOTES: 1. PROPERTY LINES SHOWN ARE BASED ON POLK COUNTY PARCEL DATA AND DO NOT REFLECT SURVEYED PROPERTY LINES.

ШN

MATCH LINE RE: SHEET

N LAKE PARKER AVE & GREENVIEW DR Traffic Calming Plans SHEET NO.

HORZ. SCALE: 1'' = 20' VERT. SCALE: 1'' = 20'FILENAME

Parker Pointe RAB.dwg

AN EMPLOYEE OF THE CITY OF LAKELAND. PLANS MUST BE STAMPED "APPROVED FOR CONSTRUCTION" AND MUST BE SIGNED AND SEALED TO BE CONSIDERED FINAL ALL PLANS NOT STAMPED, SIGNED AND SEALED ARE PRELIMINARY.

PUBLIC WORKS DEPARTMENT, TRAFFIC ENGINEERING DIVISION 834 EAST ROSE STREET, LAKELAND, FLORIDA 33801 PROJECT NO.

N LAKE PARKER AVE & PARKER POINTE LN Traffic Calming Plans

 Engineer
 ANDREW STASTNY, P.E.