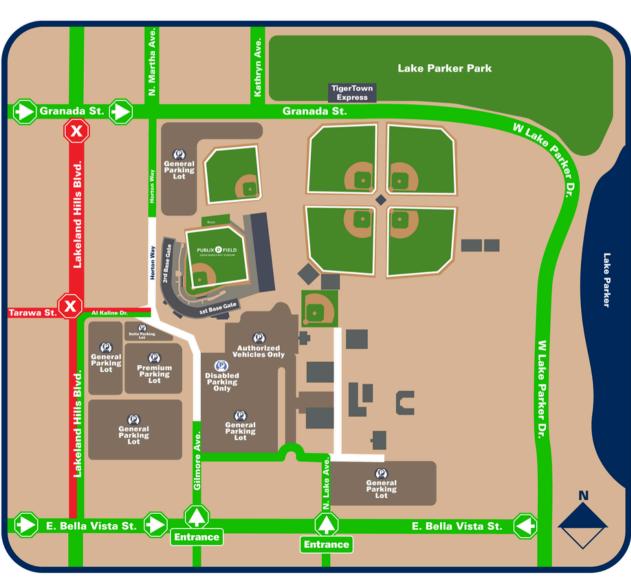

2301 Lakeland Hills BLVD. Lakeland, FL 33805

## From North / Orlando:

Enter GRANADA STREET Entrance
Traveling South on Lakeland Hills Blvd / US Hwy 98
Left on Granada Street, Right into Parking Lot

## From South / Lakeland:

Enter BELLA VISTA STREET Entrance
Traveling North on Lakeland Hills Blvd / US Hwy 98
Right on E. Bella Vista Street, Left into Parking Lot

## **TIGERTOWN Express:**

The TIGERTOWN Express will provide service for every home Spring Training Game.

## **HEADS UP, FANS!**

Due to ongoing construction on Lakeland Hills Blvd. We advise allowing additional travel time to the stadium. We recommend departing at least one hour earlier than your scheduled arrival time. The attached map highlights the most efficient routes to avoid the construction area.