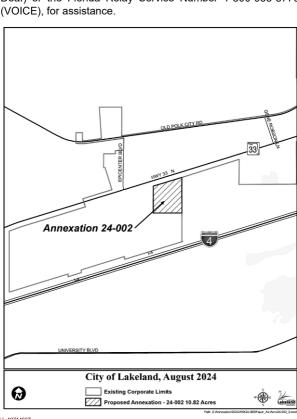

## **NOTICE OF ANNEXATION**

NOTICE IS HEREBY GIVEN that the City Commission will consider, at a public hearing to be held on Monday, December 2, 2024 at 9:00 a.m., or as soon thereafter as the matter may be heard, the adoption of Proposed Ordinance #24-030 for the annexation into the corporate limits of the City of Lakeland of properties as shown on the accompanying map and generally described as:

LEGAL DESCRIPTION: The Northeast 1/4 of the Northwest 1/4 of the Southeast 1/4 of Section 11, Township 27 South, Range 24 East, Polk County Florida, LESS State Road 33 right-of-way, AND

That portion of property lying South of North State Road 33 and located in the Southeast 1/4 of the Southwest 1/4 of the Northeast 1/4 of Section 11, Township 27 South, Range 24 East, LESS road right-of-way, said lands lying in Polk County, Florida.

A complete legal description by metes and bounds or otherwise and a complete copy of the Ordinance may be obtained from the Office of the City Clerk, City Hall, 228 S. Massachusetts Avenue, Lakeland, Florida 33801.