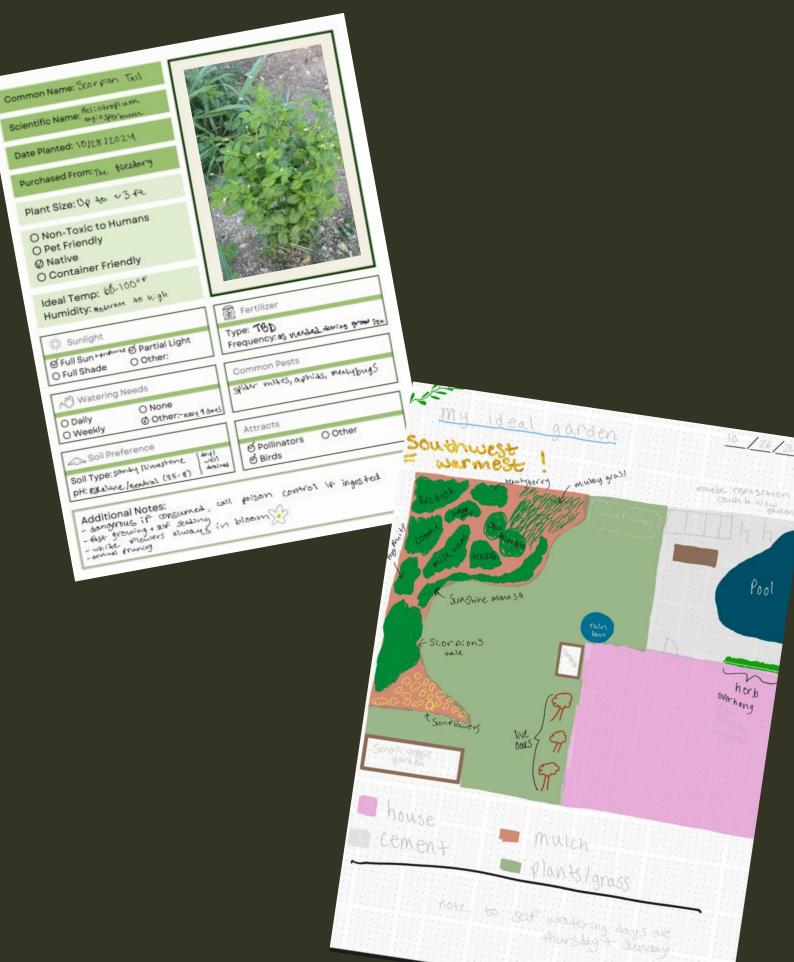

#### Create plant profiles:

- Note plant name
- Write down care requirements and characteristics

#### Write what you measure:

- Temperature and rainfall
- Plant growth
- Soil pH (as needed)

Plant Name: Swamp Sunflower Adoption date: 10/28/2024 Sunlight: full sun preferred Soil preferences: dry to wet common pests: Spittle bugs & powdery mildew Additional Notes: Blooms in fall

| Common Name:                                                                                                                                              |                                  |  |  |  |  |
|-----------------------------------------------------------------------------------------------------------------------------------------------------------|----------------------------------|--|--|--|--|
| Scientific Name:                                                                                                                                          |                                  |  |  |  |  |
| Date Planted:                                                                                                                                             |                                  |  |  |  |  |
| Purchased From:                                                                                                                                           | ATTACH SEED BAG                  |  |  |  |  |
| Plant Size:                                                                                                                                               | AND/OR<br>PHOTO OF PLANT         |  |  |  |  |
| <ul> <li>O Non-Toxic to Humans</li> <li>O Pet Friendly</li> <li>O Native</li> <li>O Container Friendly</li> <li>Ideal Temp:</li> <li>Humidity:</li> </ul> |                                  |  |  |  |  |
| -兴- Sunlight                                                                                                                                              | D Fertilizer                     |  |  |  |  |
| O Full Sun O Partial Light<br>O Full Shade O Other:                                                                                                       | Type:<br>Frequency:              |  |  |  |  |
| Watering Needs                                                                                                                                            | Common Pests                     |  |  |  |  |
| O Daily O None<br>O Weekly O Other:                                                                                                                       |                                  |  |  |  |  |
| Soil Preference                                                                                                                                           | Attracts                         |  |  |  |  |
| Soil Type:<br>pH:                                                                                                                                         | O Pollinators O Other<br>O Birds |  |  |  |  |
| Additional Notes:                                                                                                                                         |                                  |  |  |  |  |