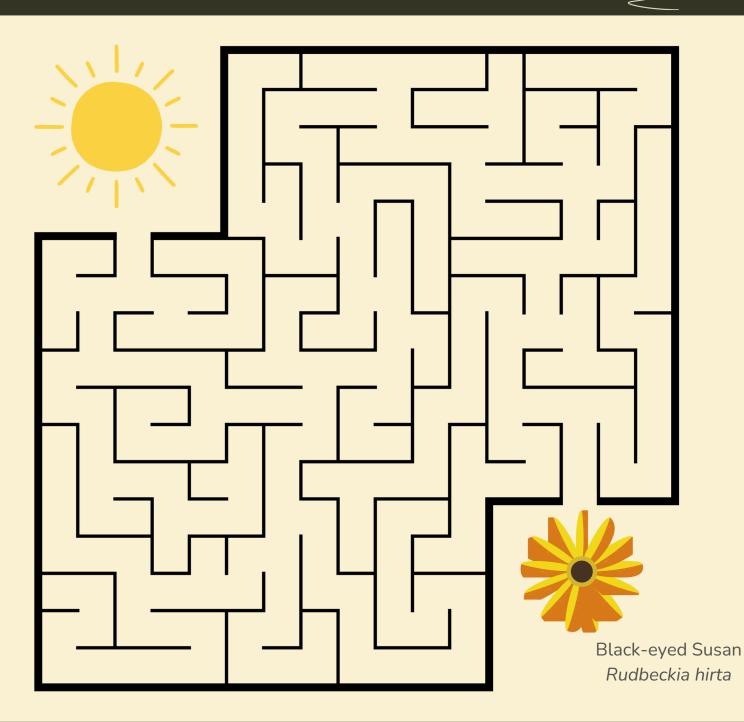

## Black-eyed Susan

Clue: With petals like rays and a dark center seen, I'm a cheerful flower, not at all mean.

Draw a line to help the Sun reach the plant!

| С   | 0 | 0 | Ν | T | 1      | Е | W      | J | $\vee$ | А | J | Е | G | Q | А | ٧      | В |
|-----|---|---|---|---|--------|---|--------|---|--------|---|---|---|---|---|---|--------|---|
| Ν   | L | 1 | V | Е | 0      | А | Κ      | Ζ | Е      | T | Е | Y | Y | Κ | J | $\vee$ | Е |
| С   | Q | Μ | U | L | С      | Н | $\vee$ | V | Κ      | L | R | D | Т | В | V | S      | Е |
| Е   | Ν | А | T | T | $\vee$ | Е | L      | D | 0      | R | Μ | А | Ν | Т | Κ | В      | Κ |
| С   | Ζ | Н | Н | 0 | L      | L | 1      | S | G      | А | R | D | Е | Ν | F | Q      | Н |
| T   | Q | В | Н | U | Μ      | М | - I    | Ν | G      | В | 1 | R | D | S | G | Е      | А |
| Y   | Ρ | Ρ | Ζ | L | L      | W | T      | L | D      | Ρ | Е | T | U | Ν | I | А      | В |
| Κ   | Т | А | T | А | L      | А | В      | U | Т      | Т | Е | R | F | L | Y | F      | 1 |
| Q   | М | U | Н | L | Y      | G | R      | А | S      | S | Y | С | Κ | А | В | Е      | Т |
| D   | V | К | В | L | 0      | 0 | Μ      | R | н      | F | 0 | U | V | V | Е | T      | А |
| - I | В | А | L | D | С      | Y | Ρ      | R | Е      | S | S | Н | Κ | В | S | Х      | Т |
| D   | Q | D | В | Е | А      | U | Т      | Y | В      | Е | R | R | Y | Т | D | Ρ      | J |