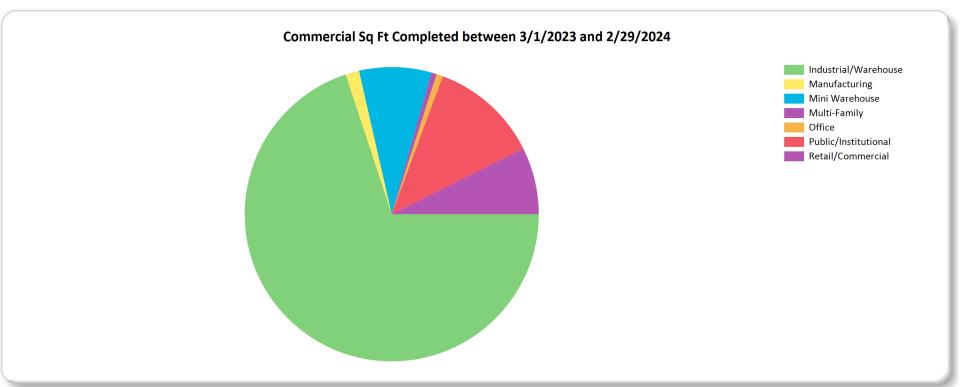

# **BUILDING INSPECTION DIVISION City of Lakeland**

Construction Report between 3/1/2023 and 2/29/2024

| Addition             |     |        |       |         |        |        |        |       |        |        |       |         |
|----------------------|-----|--------|-------|---------|--------|--------|--------|-------|--------|--------|-------|---------|
| LAND USAGE CODES     | Mar | May    | Jun   | Jul     | Aug    | Sep    | Oct    | Nov   | Dec    | Jan    | Feb   | Total   |
| Industrial/Warehouse |     | 2,925  |       | 716,845 |        | 36,498 |        |       |        | 76,326 |       | 832,594 |
| Manufacturing        |     | 17,824 |       |         |        |        |        |       |        |        |       | 17,824  |
| Mini Warehouse       |     |        |       |         |        | 94,563 |        |       |        |        |       | 94,563  |
| Multi-Family         |     |        |       |         |        | 6,832  |        |       |        |        |       | 6,832   |
| Office               |     |        | 8,463 |         |        |        |        |       |        |        |       | 8,463   |
| Public/Institutional |     |        |       |         | 43,288 |        | 76,300 | 6,600 | 12,470 | 440    | 3,763 | 142,861 |

### **City of Lakeland**

Construction Report between 3/1/2023 and 2/29/2024

| Retail/Commercial | 5,633 | 19,224 |       |         |        |         | 55,454  | 7,202  |        |        |       | 87,513    |
|-------------------|-------|--------|-------|---------|--------|---------|---------|--------|--------|--------|-------|-----------|
| Total             | 5,633 | 39,973 | 8,463 | 716,845 | 43,288 | 137,893 | 131,754 | 13,802 | 12,470 | 76,766 | 3,763 | 1,190,650 |