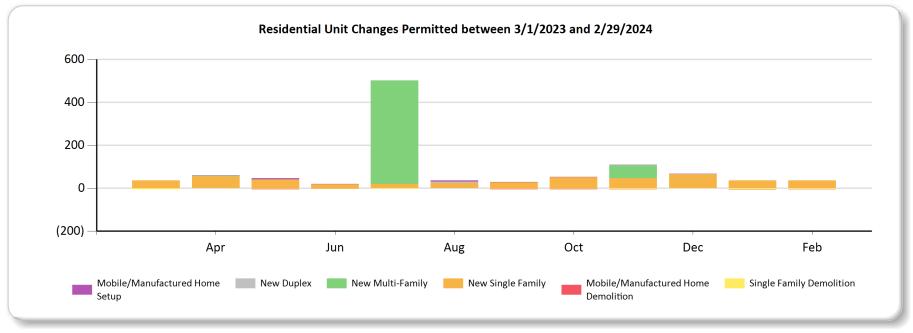

# **BUILDING INSPECTION DIVISION City of Lakeland**

Construction Report between 3/1/2023 and 2/29/2024

|                                        | Mar | Apr | May | Jun | Jul | Aug | Sep | Oct | Nov | Dec | Jan | Feb | Total |
|----------------------------------------|-----|-----|-----|-----|-----|-----|-----|-----|-----|-----|-----|-----|-------|
| Mobile/Manufactured Home<br>Setup      |     | 1   | 7   | 1   |     | 6   | 2   | 2   | 1   | 1   |     |     | 21    |
| New Duplex                             |     |     |     |     |     | 6   |     |     | 2   | 2   |     |     | 10    |
| New Multi-Family                       |     | 4   |     |     | 481 |     |     |     | 60  |     |     |     | 545   |
| New Single Family                      | 36  | 55  | 40  | 19  | 20  | 24  | 27  | 51  | 46  | 64  | 36  | 36  | 454   |
| Mobile/Manufactured Home<br>Demolition |     |     | -3  | -1  |     |     | -2  | -3  | -2  |     | -1  | -2  | -14   |
| Single Family Demolition               | -6  | -1  | -2  | -2  | -2  |     | -3  | -3  | -4  | -1  | -6  | -4  | -34   |
| Net Total                              | 30  | 59  | 42  | 17  | 499 | 36  | 24  | 47  | 103 | 66  | 29  | 30  | 982   |