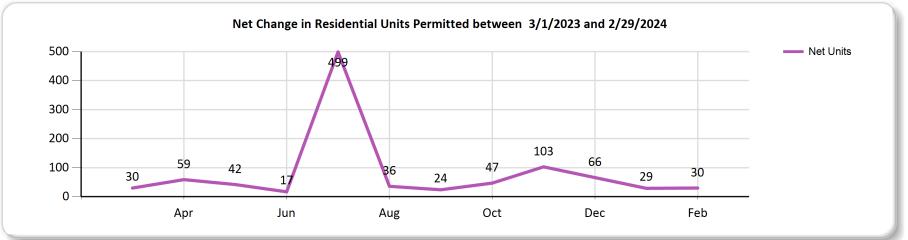

# **BUILDING INSPECTION DIVISION City of Lakeland**

Construction Report between 3/1/2023 and 2/29/2024

|                                        | Mar | Apr | May | Jun | Jul | Aug | Sep | Oct | Nov | Dec | Jan | Feb | Total |
|----------------------------------------|-----|-----|-----|-----|-----|-----|-----|-----|-----|-----|-----|-----|-------|
| Mobile/Manufactured Home<br>Setup      |     | 1   | 7   | 1   |     | 6   | 2   | 2   | 1   | 1   |     |     | 21    |
| New Duplex                             |     |     |     |     |     | 6   |     |     | 2   | 2   |     |     | 10    |
| New Multi-Family                       |     | 4   |     |     | 481 |     |     |     | 60  |     |     |     | 545   |
| New Single Family                      | 36  | 55  | 40  | 19  | 20  | 24  | 27  | 51  | 46  | 64  | 36  | 36  | 454   |
| Mobile/Manufactured Home<br>Demolition |     |     | -3  | -1  |     |     | -2  | -3  | -2  |     | -1  | -2  | -14   |
| Single Family Demolition               | -6  | -1  | -2  | -2  | -2  |     | -3  | -3  | -4  | -1  | -6  | -4  | -34   |
| Net Total                              | 30  | 59  | 42  | 17  | 499 | 36  | 24  | 47  | 103 | 66  | 29  | 30  | 982   |