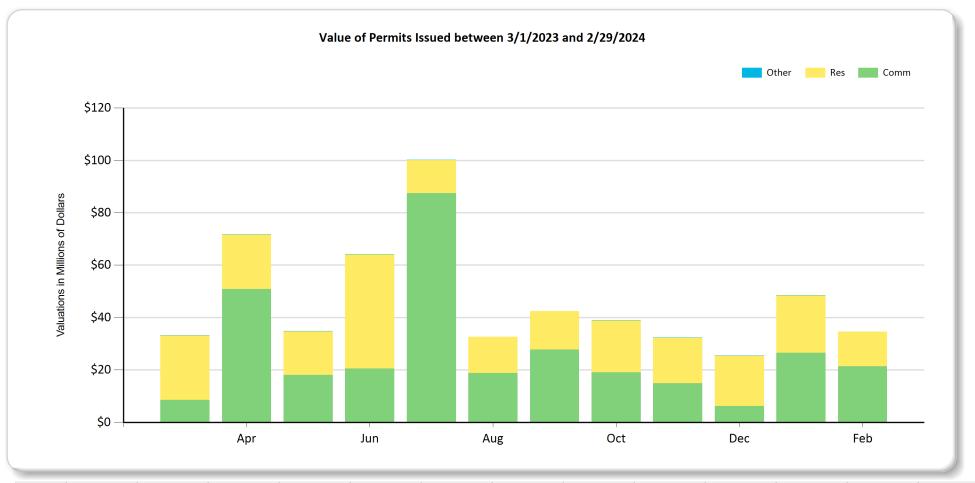

| Category | Mar          | Apr          | May          | Jun          | Jul          | Aug          | Sep          | Oct          | Nov          | Dec          | Jan          | Feb          | Total         |
|----------|--------------|--------------|--------------|--------------|--------------|--------------|--------------|--------------|--------------|--------------|--------------|--------------|---------------|
| Comm     | \$8,572,172  | \$50,892,524 | \$18,048,090 | \$20,461,185 | \$87,536,573 | \$18,761,592 | \$27,788,659 | \$19,063,475 | \$14,931,317 | \$6,132,403  | \$26,456,424 | \$21,374,088 | \$320,018,503 |
| Res      | \$24,686,837 | \$20,943,561 | \$16,776,491 | \$43,753,552 | \$12,626,589 | \$13,823,152 | \$14,629,794 | \$19,909,059 | \$17,430,043 | \$19,388,972 | \$22,147,417 | \$13,194,080 | \$239,309,548 |

### Construction Report between 3/1/2023 and 2/29/2024

| Other | \$2,250      | \$3,500      | \$5,596      | \$1,000      | \$15,900          | \$0          | \$0          | \$4,500      | \$6,200      | \$48,800     | \$3,300      |              | \$91,046      |
|-------|--------------|--------------|--------------|--------------|-------------------|--------------|--------------|--------------|--------------|--------------|--------------|--------------|---------------|
| Total | \$33,261,260 | \$71,839,586 | \$34,830,178 | \$64,215,737 | \$100,179,06<br>2 | \$32,584,744 | \$42,418,453 | \$38,977,034 | \$32,367,559 | \$25,570,175 | \$48,607,141 | \$34,568,168 | \$559,419,097 |