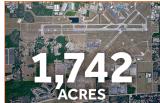

# PERIMETER FENCING

**FACILITIES** TERMINALS AND **HANGARS** 

OVER 2,000,000 SQ. FEET!

total arfa

LARGER THAN ALL FOUR WALT DISNEY WORLD THEME PARKS COMBINED

TOTAL TAXIWAYS

OVER 95,000 LINEAR FEET OF TAXIWAYS. THAT'S OVER 18 MILES!